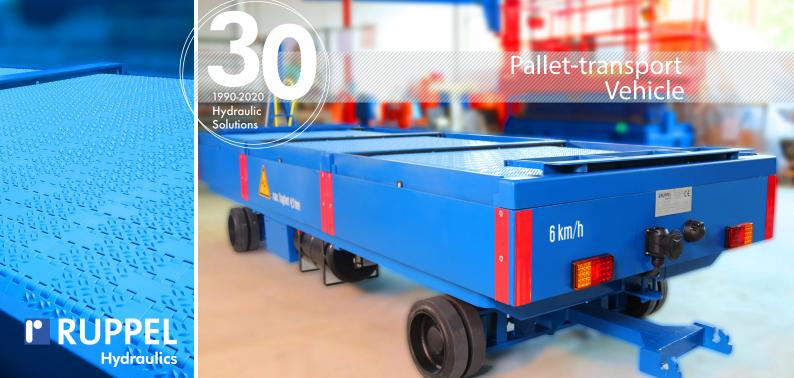

## Pallet Transport Vehicle

## **Productivity 15%**

The platform conveyor or pallet transport vehicle is used for the works transport. They assist by an efficient building to building logistic. They are already succesful used in 3 work shifts. Each conveyor can be loaded with max.1500kg. The pallet trolley is designed for the transport of up to three pallets simultaneously. "The first vehicles are runnig since 2013 in 3 work shifts. By using them our customer increased his productivity by 15%"

- Hydraulic driven compact modular conveyor belt system with anti-slip surface
- Extendable protective side walls against sideway dropping of palets while driving
- Individually customizable to your needs (e.g. Sensors for position detection of the trailer to off-load, Impact protection, Automatic shutdown of the conveyor belts at achievement of final position)